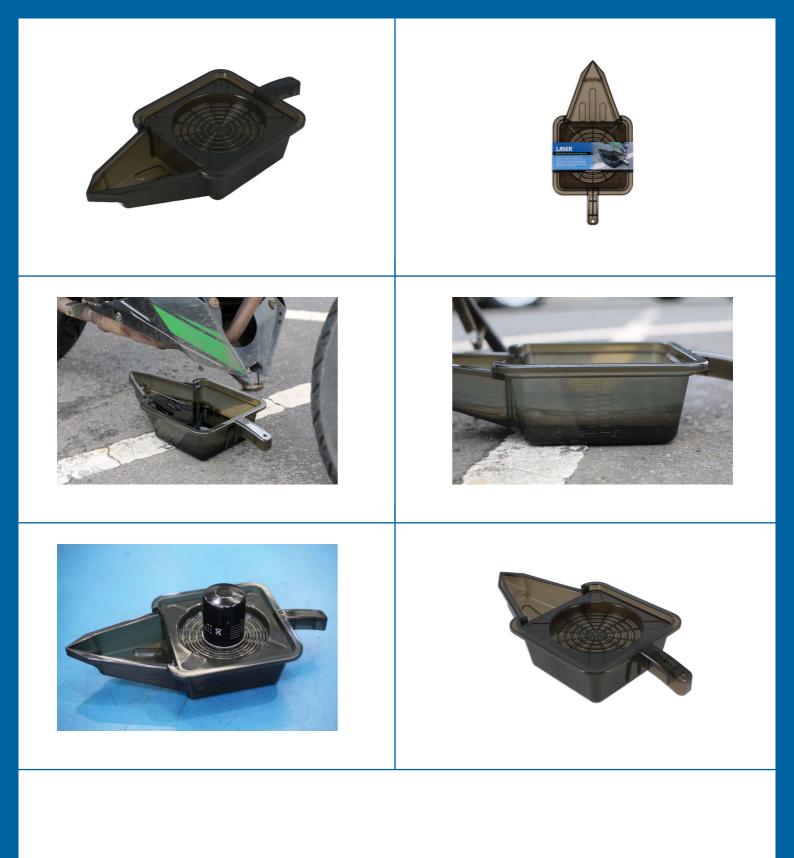

## **Drain Pan with Level Scale 2L**

A low profile 2L capacity oil drain pan suitable for use when servicing or carrying out an oil change on any engine with a small oil capacity like motorcycles and lawnmowers. Also ideal for draining vehicle gearboxes and differentials etc. Manufactured from translucent polypropylene with an easy to read level scale, in both metric and US quart measurements. It also features a removable grill suitable for use when draining filters.

## **Additional Information**

- · Ideal for both motorcycles and for draining oil from filters.
- · Capacity: 2 litre.
- Dimensions: 435 x 210 x 84mm.
- Manufactured from polypropylene (PP).
- · Complete with pouring spout and level indicator.