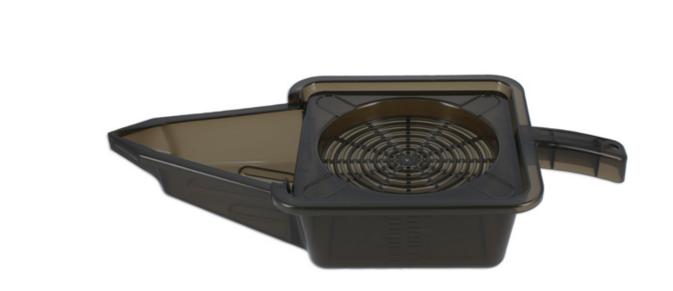

## **Drain Pan with Level Scale 2L**

A low profile 2L capacity oil drain pan suitable for use when servicing or carrying out an oil change on any engine with a small oil capacity like motorcycles and lawnmowers. Also ideal for draining vehicle gearboxes and differentials etc. Manufactured from translucent polypropylene with an easy to read level scale, in both metric and US quart measurements. It also features a removable grill suitable for use when draining filters.

## **Additional Information**

- · Ideal for both motorcycles and for draining oil from filters.
- · Capacity: 2 litre.
- Dimensions: 435 x 210 x 84mm.
- Manufactured from polypropylene (PP).
- · Complete with pouring spout and level indicator.